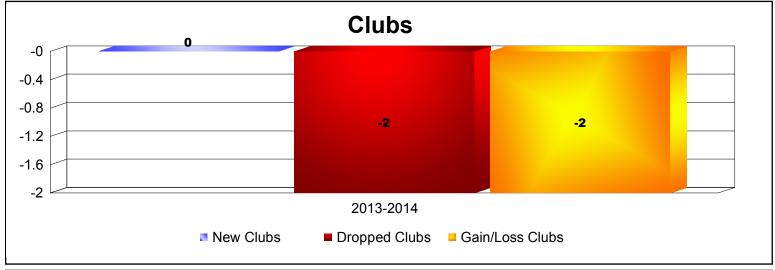

**Disbanded Districts**As of June 2014 Cumulative

| Year      | New<br>Clubs | Dropped<br>Clubs | Gain/<br>Loss<br>Clubs | New<br>Members | Charter<br>Members | Reinstate<br>Members | Transfer<br>Members | Total<br>Member<br>Added | Total<br>Members<br>Dropped | Gain/<br>Loss<br>Members |
|-----------|--------------|------------------|------------------------|----------------|--------------------|----------------------|---------------------|--------------------------|-----------------------------|--------------------------|
| 2013-2014 | 0            | -2               | -2                     | 0              | 0                  | 0                    | 0                   | 0                        | -60                         | -60                      |
| Average   | 0            | -2               | -2                     | 0              | 0                  | 0                    | 0                   | 0                        | -60                         | -60                      |