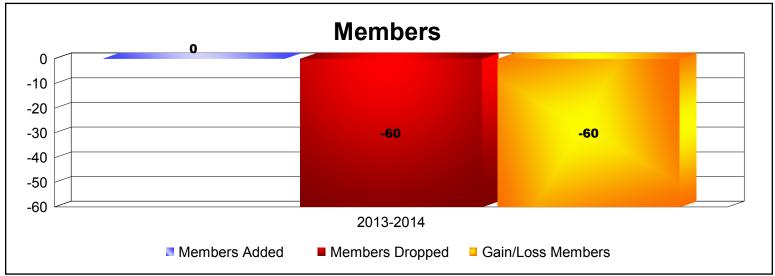

**Disbanded Districts**As of June 2014 Cumulative

| Year      | New<br>Clubs | Dropped<br>Clubs | Gain/<br>Loss<br>Clubs | New<br>Members | Charter<br>Members | Reinstate<br>Members | Transfer<br>Members | Total<br>Member<br>Added | Total<br>Members<br>Dropped | Gain/<br>Loss<br>Members |
|-----------|--------------|------------------|------------------------|----------------|--------------------|----------------------|---------------------|--------------------------|-----------------------------|--------------------------|
| 2013-2014 | 0            | -2               | -2                     | 0              | 0                  | 0                    | 0                   | 0                        | -60                         | -60                      |
| Average   | 0            | -2               | -2                     | 0              | 0                  | 0                    | 0                   | 0                        | -60                         | -60                      |